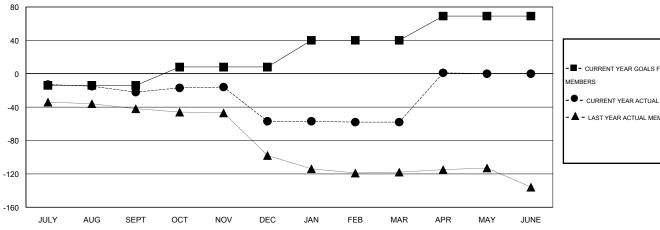

## GOALS AND ACTUAL NEW CLUBS CUMULATIVE

| - ■ - CURRENT YEAR GOALS FOR NEW |  |  |  |  |
|----------------------------------|--|--|--|--|
| MEMBERS                          |  |  |  |  |

CURRENT YEAR ACTUAL MEMBERS

- LAST YEAR ACTUAL MEMBERS

| DROPPED CLUBS: 1 |    |
|------------------|----|
| DROPPED MEMBERS  |    |
| DECEASED         | 2  |
| CLUB CANCELLED   | 21 |
| OTHER            | 56 |
| TOTAL            | 79 |